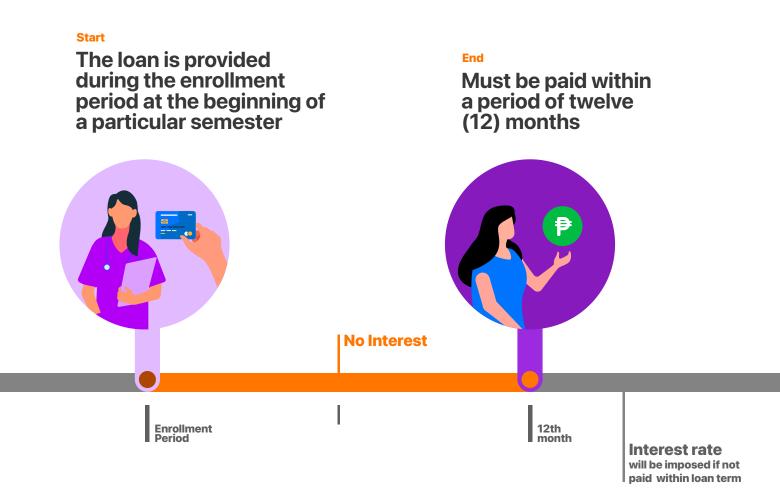

udents who did not avail of the loan program during their undergraduate studies who will pursue:



Graduate studies including Medicine and Law







### Who will be Prioritized in the Student Loan Program?







## Apply for the Student Loan Program?

#### Step 1

#### Accomplish SLP-ST Application Form

#### Step 2

## Submit this to your school along with the following:

- Certificate of Registration / Enrollment
- Income Tax Return of the applicant, if employed or other proof of family income
- Income Tax Return or other proof of family income of the co-maker
- School ID of the applicant
- Government issued ID of the co-maker
- 1x1 picture of the applicant and co-maker





#### How is the

## **Student Loan Application being processed?**







### When do I repay my Student Loan?







## How do I repay my Student Loan?



#### **Option 1**

Direct payment of student beneficiary via over-the-counter (all DBP branches)



#### **Option 2**

Direct payment of student beneficiary through the school that shall remit via over-the-counter (all DBP branches)





## Avail even if I have loaned before?



After fully paying the previous loan Students may still avail of another cycle of the Student Loan Program

**To pursue** 





Medicine

Law



Other Graduate Studies







**Unified Student Financial Assistance System for Tertiary Education** unifast.gov.ph







**UniFAST Board Members** 





UniFAST Regional Coordinators: unifast.gov.ph/directory.php