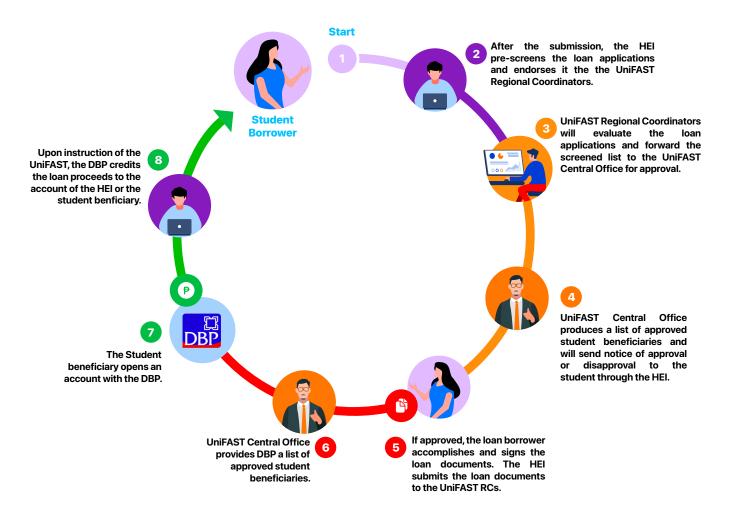

a program that is in the CHED Registry



Students who did not avail of the loan program during their undergraduate studies who will pursue:



Graduate studies including Medicine and Law







### Who will be Prioritized in the Student Loan Program?







## Apply for the Student Loan Program?

#### Step 1

#### Accomplish SLP-ST Application Form

#### Step 2

## Submit this to your school along with the following:

- Certificate of Registration / Enrollment
- Income Tax Return of the applicant, if employed or other proof of family income
- Income Tax Return or other proof of family income of the co-maker
- School ID of the applicant
- Government issued ID of the co-maker
- 1x1 picture of the applicant and co-maker





#### How is the

## **Student Loan Application being processed?**







### When do I repay my Student Loan?







## How do I repay my Student Loan?



#### **Option 1**

Direct payment of student beneficiary via over-the-counter (all DBP branches)



#### **Option 2**

Direct payment of student beneficiary through the school that shall remit via over-the-counter (all DBP branches)





## Avail even if I have loaned before?



After fully paying the previous loan Students may still avail of another cycle of the Student Loan Program

**To pursue** 





Medicine

Law



Other Graduate Studies







**Unified Student Financial Assistance System for Tertiary Education** unifast.gov.ph







**UniFAST Board Members** 





UniFAST Regional Coordinators: unifast.gov.ph/directory.php