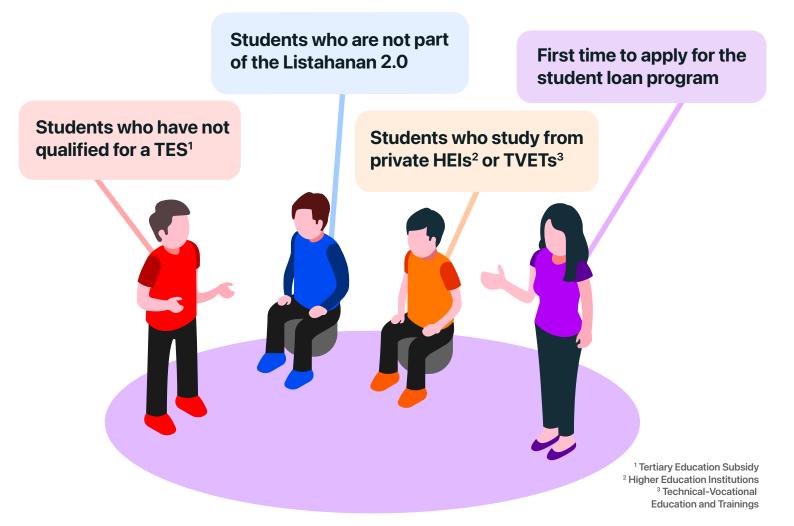

unifast.gov.ph



## What is the **Student Loan Program?**

The Student Loan Program (SLP) is a loan program of our government to support Filipino student's expenses in pursuing:



Undergraduate Studies



Licensure Exams Review



Graduate Studies Medicine & Law included





#### What are the

## Benefits of the Student Loan Program?









### Who are Eligible to avail of the Student Loan Program?



All Filipino undergraduate and graduate students enrolled in SUCs, CHED-recognized LUCs and quality-assured private HEIs



Enrolled in a program that is in the CHED Registry



Students who did not avail of the loan program during their undergraduate studies who will pursue:



Graduate studies including Medicine and Law







### Who will be Prioritized in the Student Loan Program?







## Apply for the Student Loan Program?

#### Step 1

#### Accomplish SLP-ST Application Form

#### Step 2

## Submit this to your school along with the following:

- Certificate of Registration / Enrollment
- Income Tax Return of the applicant, if employed or other proof of family income
- Income Tax Return or other proof of family income of the co-maker
- School ID of the applicant
- Government issued ID of the co-maker
- 1x1 picture of the applicant and co-maker





#### How is the

## **Student Loan Application being processed?**







### When do I repay my Student Loan?







## How do I repay my Student Loan?



#### **Option 1**

Direct payment of student beneficiary via over-the-counter (all DBP branches)



#### **Option 2**

Direct payment of student beneficiary through