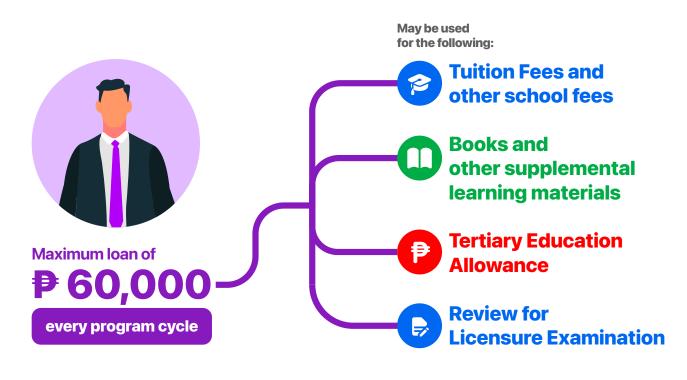

# All about the Short Term Student Loan Program



Unified Student Financial Assistance System for Tertiary Education unifast.gov.ph



## What is the **Student Loan Program?**

The Student Loan Program (SLP) is a loan program of our government to support Filipino student's expenses in pursuing:



Undergraduate Studies



Licensure Exams Review



Graduate Studies Medicine & Law included





#### What are the

## Benefits of the Student Loan Program?









### Who are Eligible to avail of the Student Loan Program?



All Filipino undergraduate and graduate students enrolled in SUCs, CHED-recognized LUCs and quality-assured private HEIs



Enrolled in a program that is in the CHED Registry



Students who did not avail of the loan program during their undergraduate studies who will pursue:



Graduate studies including Medicine and Law







### Who will be Prioritized in the Student Loan Program?







## Apply for the Student Loan Program?

#### Step 1

#### Accomplish SLP-ST Application Form

#### Step 2

## Submit this to your school along with the following:

- Certificate of Registration / Enrollment
- Income Tax Return of the applicant, if employed or other proof of family income
- Income Tax Return or other proof of family i